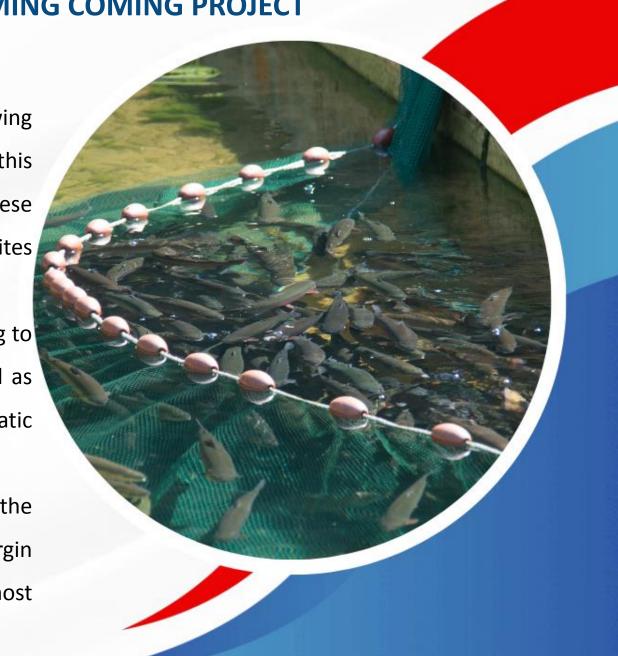

**ADVANTAGES OF FISH FARMING COMING PROJECT** 

Fish farming, also known as aquaculture, is the fastest-growing animal agriculture industry in the United States. Within this industry, fish are raised in large groups inside tanks or cages. These animals are forced to live in poor water quality, with parasites feeding on the fish's gills, organs, and blood.

Pisciculture is a type of aquaculture that consists of fish farming to obtain fish products as food. Aquaculture can also be defined as the breeding, growing, and harvesting of fish and other aquatic plants, also known as farming in water.

farming in India is one of the most profitable businesses in the country. Here's a look at top five fish varieties and the margin people can get on them. Fish farming in India is one of the most profitable businesses giving a maximum number of returns