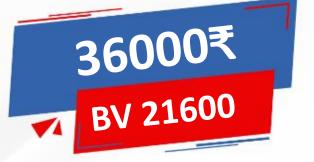

## Cashback Income

| Sr.no | Package | Cashback | Month  |
|-------|---------|----------|--------|
| 1     | 12000   | 5%       | 600/-  |
| 2     | 36000   | 5%       | 1800/- |
| 3     | 60000   | 5%       | 3000/- |