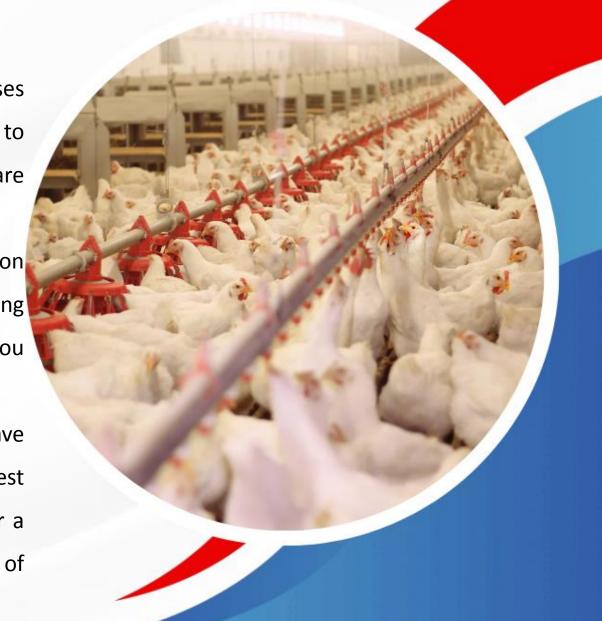

#### **HOW IS POULTRY FARMING WORKS?COMING PROJECT**

Poultry farming is the form of animal husbandry which raises domesticated birds such as chickens, ducks, turkeys and geese to produce meat or eggs for food. Poultry - mostly chickens - are farmed in great numbers.

More than 60 billion chickens are killed for consumption annually. With subsidies, you can start a profitable poultry farming business in India. By investing a little capital as Rs 4-5 lakhs, you can expect to earn an income of INR 20 lakhs.

If you wish to explore other farming activities, make sure to have absolute quality farming tractors & implements from the best brands. In chicken farming, a farmer may opt for starting either a broiler farm or layer farm depending upon the requirement of meat and egg,