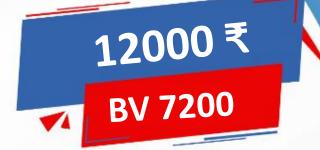

## Cashback Income

| Sr.no | Package | Cashback | Month  |
|-------|---------|----------|--------|
| 1     | 12000   | 5%       | 600/-  |
| 2     | 36000   | 5%       | 1800/- |
| 3     | 60000   | 5%       | 3000/- |