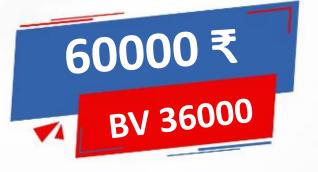

## Cashback Income

| Sr.no | Package | Cashback | Month  |
|-------|---------|----------|--------|
| 1     | 12000   | 5%       | 600/-  |
| 2     | 36000   | 5%       | 1800/- |
| 3     | 60000   | 5%       | 3000/- |