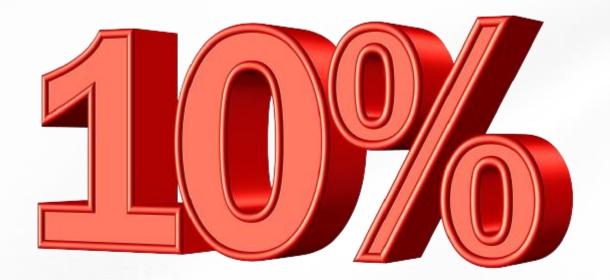

## **DRB** Income

| Level                        | Income |  |  |
|------------------------------|--------|--|--|
| 1 <sup>st</sup>              | 10%    |  |  |
| 2 <sup>nd</sup>              | 10%    |  |  |
| 3 <sup>rd</sup>              | 10%    |  |  |
| 4 <sup>th</sup>              | 10%    |  |  |
| 5 <sup>th</sup>              | 10%    |  |  |
| 1500 id 10 Direct Compulsory |        |  |  |